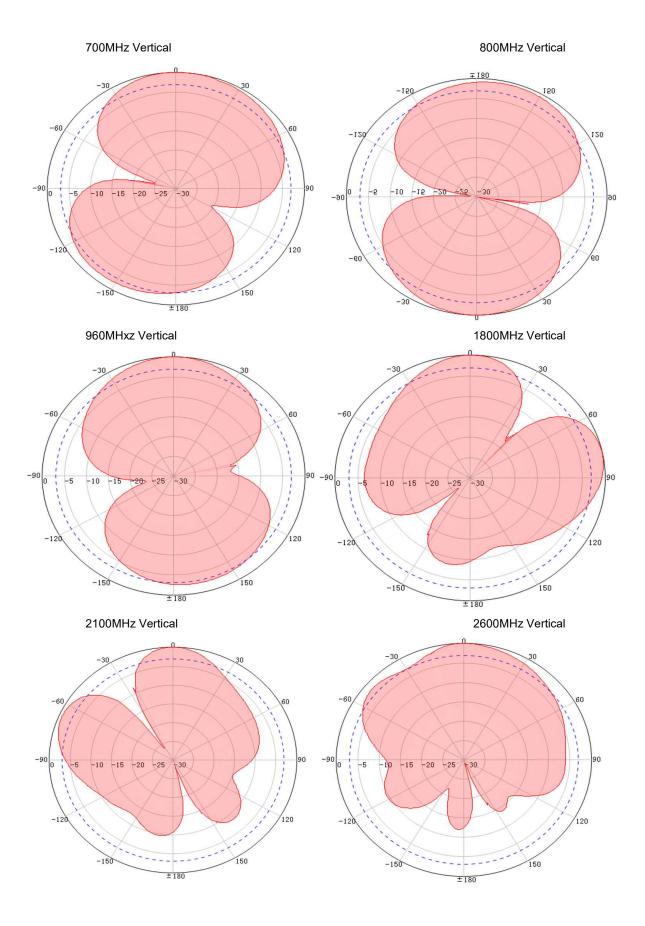

| Description          | Indoor 6 Band ceiling mount antenna |
|----------------------|-------------------------------------|
| Code                 | OMNIANT-DOME-NF                     |
| Frequency range      | 698-960 & 1710-2700 & 3500MHz       |
| Gain                 | 3dBi                                |
| Smart antenna        | LED                                 |
| PIM                  | 28dBm                               |
| VSWR                 | <1.5                                |
| Polarization         | Vertical                            |
| Horizontal Beamwidth | 360°                                |
| Impedance            | 50 Ohm                              |
| Input Power          | 50W                                 |
| Connector            | N-female                            |
| Dimensions           | 18.5 x 9.5cm                        |
| Cover                | ABS                                 |