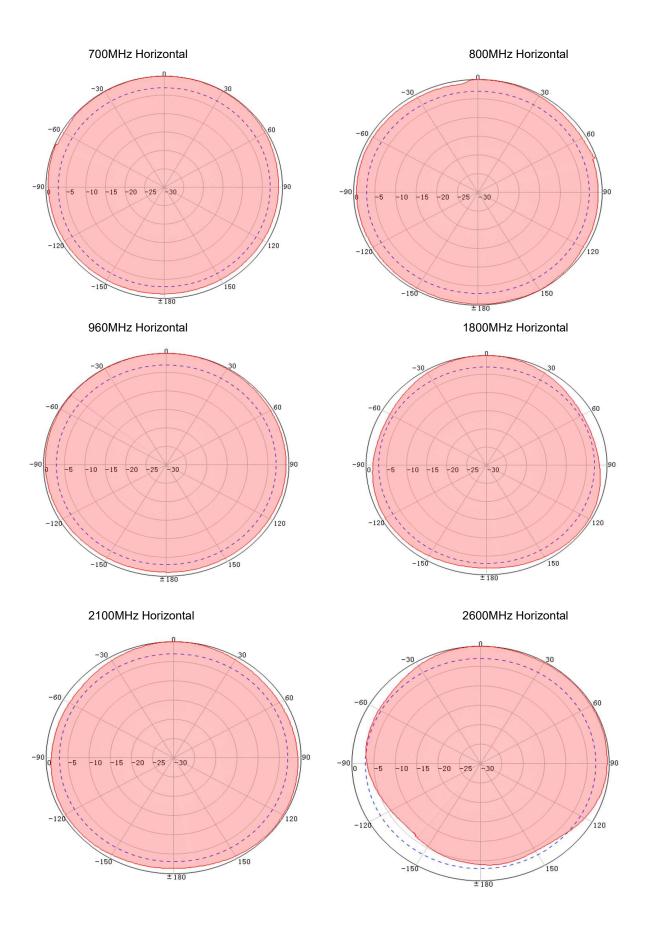

| Description          | Indoor 6 Band ceiling mount antenna |
|----------------------|-------------------------------------|
| Code                 | OMNIANT-DOME-NF                     |
| Frequency range      | 698-960 & 1710-2700 & 3500MHz       |
| Gain                 | 3dBi                                |
| Smart antenna        | LED                                 |
| PIM                  | 28dBm                               |
| VSWR                 | <1.5                                |
| Polarization         | Vertical                            |
| Horizontal Beamwidth | 360°                                |
| Impedance            | 50 Ohm                              |
| Input Power          | 50W                                 |
| Connector            | N-female                            |
| Dimensions           | 18.5 x 9.5cm                        |
| Cover                | ABS                                 |